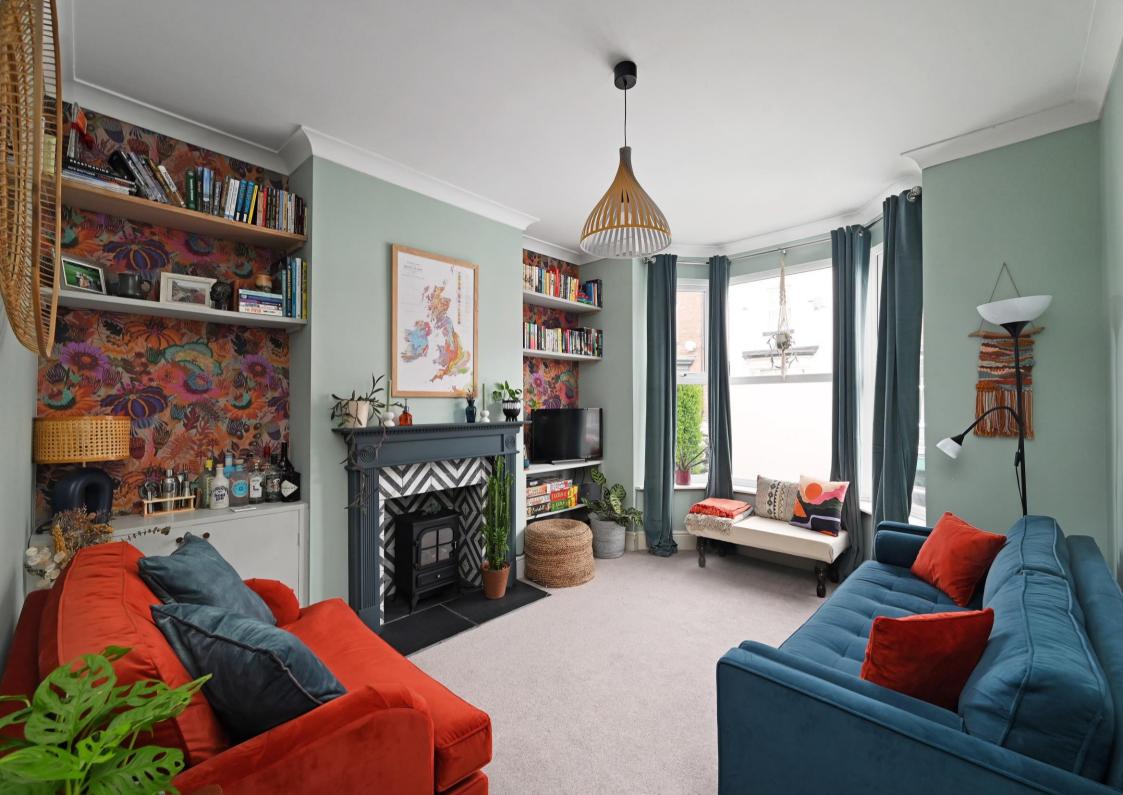

## Guide Price £240,000 - £250,000

Deceptively spacious 3-bedroom mid terraced property located in Abbeydale, within walking distance of a range of amenities. Stylishly presented accommodation arranged over 3 floors, including a superb open plan dining kitchen, modern bathroom and impressive rear garden. Benefits from combination gas central heating and double glazing. Beautifully presented cosy bay fronted lounge complemented by feature fireplace with decorative tiling, ornate wooden surround and slate hearth. Presented with neutral carpet. The dining area overlooks the rear garden, providing a flexible living space with cellar access. The off-shot kitchen is fitted with 2 tone units painted with modern tones, styled with wood effect worktops, brass handles and laminate floor. The first floor comprises of 2 neutrally presented good sized bedrooms, a front facing double room with generous closet and smaller bedroom /home office overlooking the garden. The bathroom is equipped with 3-piece white suite, rainfall shower and chrome heated towel rail tiled with sea green brick shaped tiles. Stairs rise to the second floor creating a generously proportioned main bedroom, styled with a bold feature wall, neutral carpet, dormer window and access to the eaves. Externally a communal passageway leads to an attractive rear garden designed with stone patio, raised lawn, sleeper beds filled with colourful planting, trellis, exposed brick and panelled fencing. Ideal outdoor space in which to relax. Plymouth Road is ideally placed for local shops and amenities on Abbeydale Road, including a growing café culture, local schools including the new Mercia School, along with access to the city centre, train stations, motorway, universities, hospitals and the Peak District.