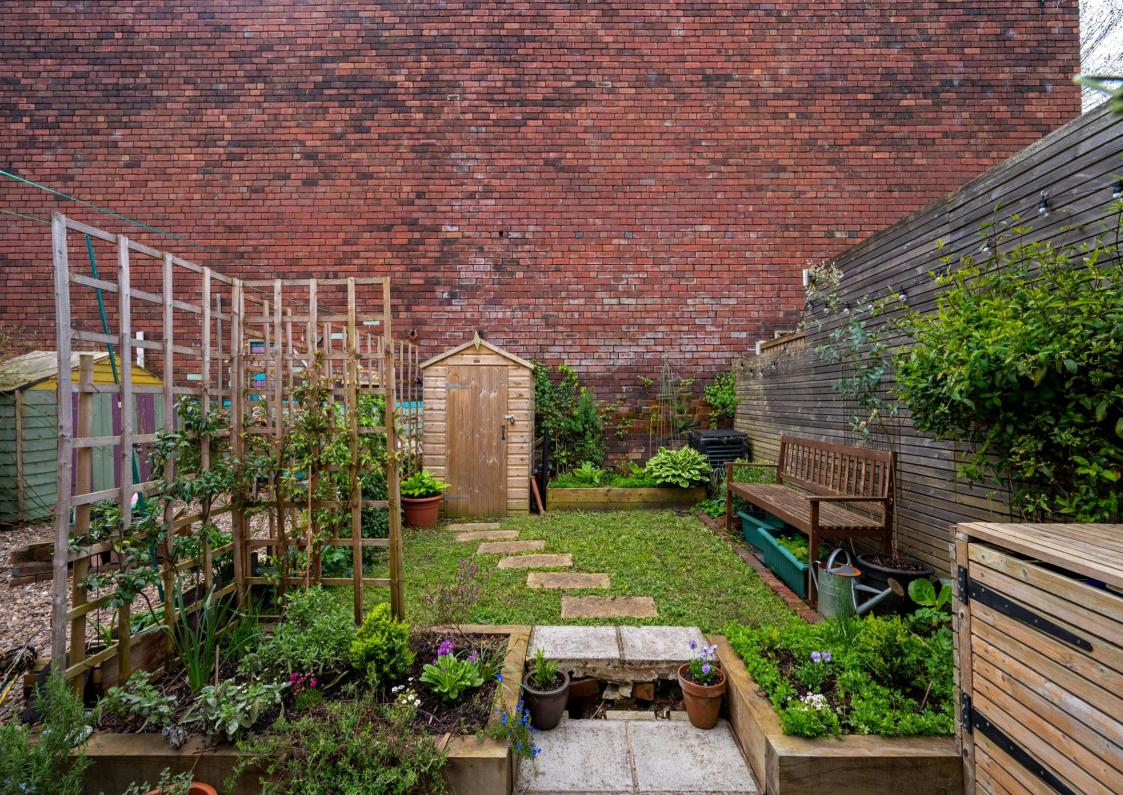

## Guide Price £240,000 - £250,000

Deceptively spacious 3-bedroom mid terraced property located in Abbeydale, within walking distance of a range of amenities. Stylishly presented accommodation arranged over 3 floors, including a superb open plan dining kitchen, modern bathroom and impressive rear garden. Benefits from combination gas central heating and double glazing. Beautifully presented cosy bay fronted lounge complemented by feature fireplace with decorative tiling, ornate wooden surround and slate hearth. Presented with neutral carpet. The dining area overlooks the rear garden, providing a flexible living space with cellar access. The off-shot kitchen is fitted with 2 tone units painted with modern tones, styled with wood effect worktops, brass handles and laminate floor. The first floor comprises of 2 neutrally presented good sized bedrooms, a front facing double room with generous closet and smaller bedroom /home office overlooking the garden. The bathroom is equipped with 3-piece white suite, rainfall shower and chrome heated towel rail tiled with sea green brick shaped tiles. Stairs rise to the second floor creating a generously proportioned main bedroom, styled with a bold feature wall, neutral carpet, dormer window and access to the eaves. Externally a communal passageway leads to an attractive rear garden designed with stone patio, raised lawn, sleeper beds filled with colourful planting, trellis, exposed brick and panelled fencing. Ideal outdoor space in which to relax. Plymouth Road is ideally placed for local shops and amenities on Abbeydale Road, including a growing café culture, local schools including the new Mercia School, along with access to the city centre, train stations, motorway, universities, hospitals and the Peak District.