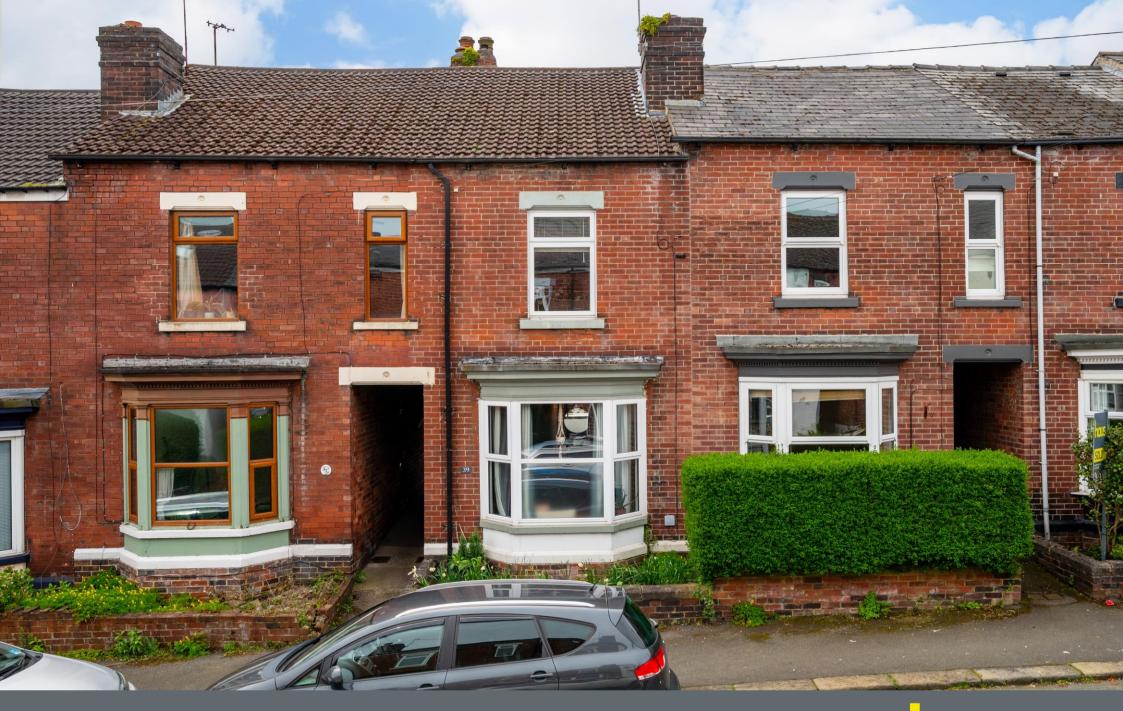

## 39 Plymouth Road

Abbeydale • Sheffield • S7 2DE

## Guide Price £240,000 - £250,000

Deceptively spacious 3-bedroom mid terraced property located in Abbeydale, within walking distance of a range of amenities. Stylishly presented accommodation arranged over 3 floors, including a superb open plan dining kitchen, modern bathroom and impressive rear garden. Benefits from combination gas central heating and double glazing. Beautifully presented cosy bay fronted lounge complemented by feature fireplace with decorative tiling, ornate wooden surround and slate hearth. Presented with neutral carpet. The dining area overlooks the rear garden, providing a flexible living space with cellar access. The off-shot kitchen is fitted with 2 tone units painted with modern tones, styled with wood effect worktops, brass handles and laminate floor. The first floor comprises of 2 neutrally presented good sized bedrooms, a front facing double room with generous closet and smaller bedroom /home office overlooking the garden. The bathroom is equipped with 3-piece white suite, rainfall shower and chrome heated towel rail tiled with sea green brick shaped tiles. Stairs rise to the second floor creating a generously proportioned main bedroom, styled with a bold feature wall, neutral carpet, dormer window and access to the eaves. Externally a communal passageway leads to an attractive rear garden designed with stone patio, raised lawn, sleeper beds filled with colourful planting, trellis, exposed brick and panelled fencing. Ideal outdoor space in which to relax. Plymouth Road is ideally placed for local shops and amenities on Abbeydale Road, including a growing café culture, local schools including the new Mercia School, along with access to the city centre, train stations, motorway, universities, hospitals and the Peak District.