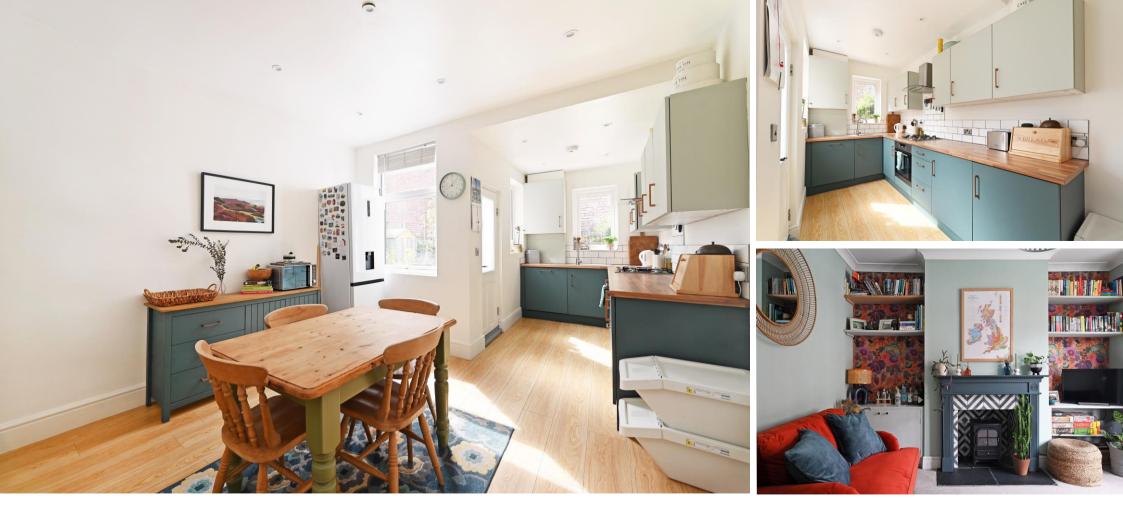

## Guide Price £240,000 - £250,000

Deceptively spacious 3-bedroom mid terraced property located in Abbeydale, within walking distance of a range of amenities. Stylishly presented accommodation arranged over 3 floors, including a superb open plan dining kitchen, modern bathroom and impressive rear garden. Benefits from combination gas central heating and double glazing. Beautifully presented cosy bay fronted lounge complemented by feature fireplace with decorative tiling, ornate wooden surround and slate hearth. Presented with neutral carpet. The dining area overlooks the rear garden, providing a flexible living space with cellar access. The off-shot kitchen is fitted with 2 tone units painted with modern tones, styled with wood effect worktops, brass handles and laminate floor. The first floor comprises of 2 neutrally presented good sized bedrooms, a front facing double room with generous closet and smaller bedroom /home office overlooking the garden. The bathroom is equipped with 3-piece white suite, rainfall shower and chrome heated towel rail tiled with sea green brick shaped tiles. Stairs rise to the second floor creating a generously proportioned main bedroom, styled with a bold feature wall, neutral carpet, dormer window and access to the eaves. Externally a communal passageway leads to an attractive rear garden designed with stone patio, raised lawn, sleeper beds filled with colourful planting, trellis, exposed brick and panelled fencing. Ideal outdoor space in which to relax. Plymouth Road is ideally placed for local shops and amenities on Abbeydale Road, including a growing café culture, local schools including the new Mercia School, along with access to the city centre, train stations, motorway, universities, hospitals and the Peak District.