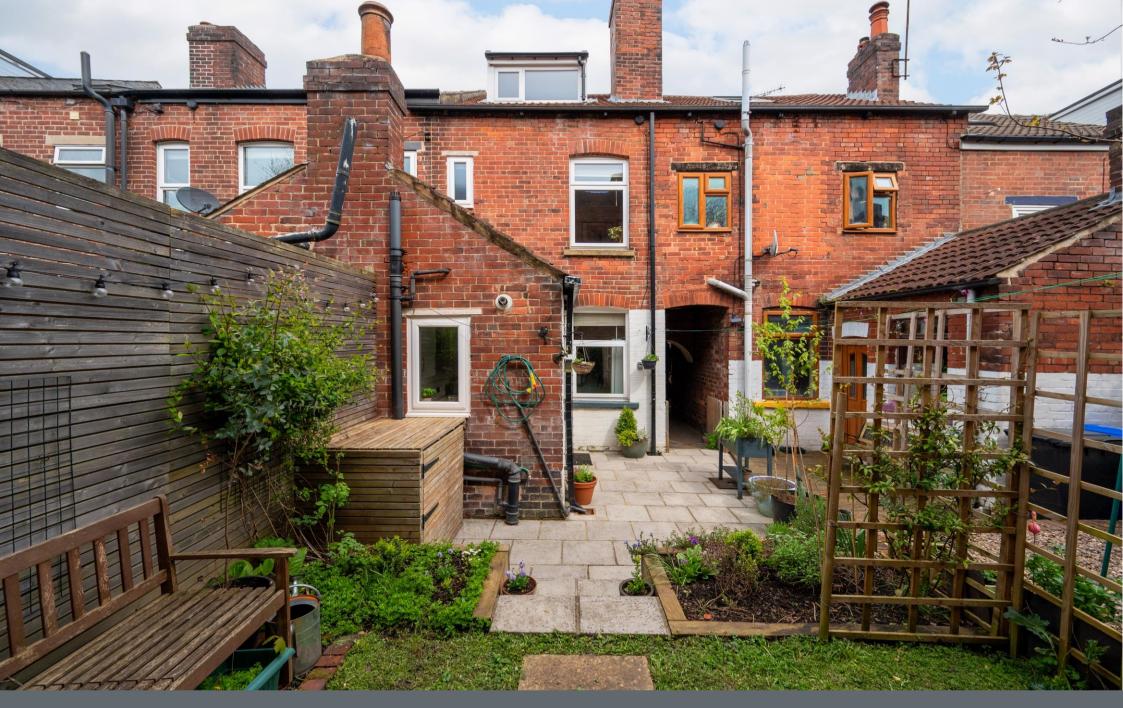

## Guide Price £240,000 - £250,000

Deceptively spacious 3-bedroom mid terraced property located in Abbeydale, within walking distance of a range of amenities. Stylishly presented accommodation arranged over 3 floors, including a superb open plan dining kitchen, modern bathroom and impressive rear garden. Benefits from combination gas central heating and double glazing. Beautifully presented cosy bay fronted lounge complemented by feature fireplace with decorative tiling, ornate wooden surround and slate hearth. Presented with neutral carpet. The dining area overlooks the rear garden, providing a flexible living space with cellar access. The off-shot kitchen is fitted with 2 tone units painted with modern tones, styled with wood effect worktops, brass handles and laminate floor. The first floor comprises of 2 neutrally presented good sized bedrooms, a front facing double room with generous closet and smaller bedroom /home office overlooking the garden. The bathroom is equipped with 3-piece white suite, rainfall shower and chrome heated towel rail tiled with sea green brick shaped tiles. Stairs rise to the second floor creating a generously proportioned main bedroom, styled with a bold feature wall, neutral carpet, dormer window and access to the eaves. Externally a communal passageway leads to an attractive rear garden designed with stone patio, raised lawn, sleeper beds filled with colourful planting, trellis, exposed brick and panelled fencing. Ideal outdoor space in which to relax. Plymouth Road is ideally placed for local shops and amenities on Abbeydale Road, including a growing café culture, local schools including the new Mercia School, along with access to the city centre, train stations, motorway, universities, hospitals and the Peak District.