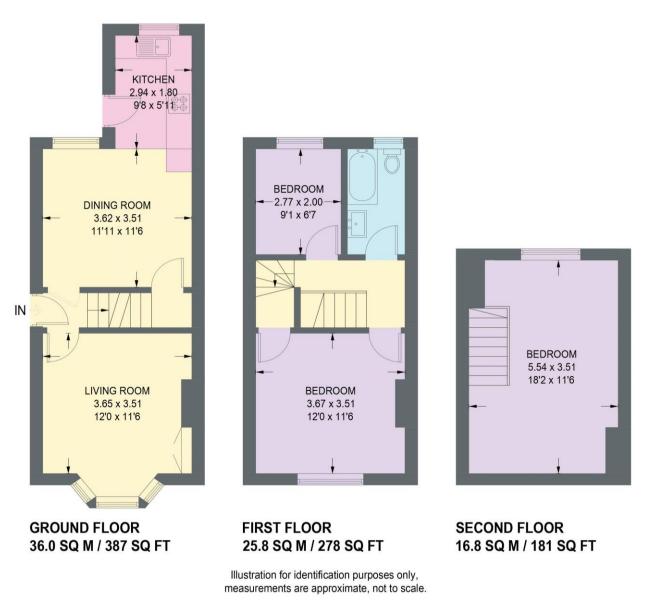

## **39 PLYMOUTH ROAD**

APPROXIMATE GROSS INTERNAL AREA = 78.6 SQ M / 846 SQ FT

IMPORTANT: we would like to inform prospective purchasers that these sales particulars have been prepared as a general guide only. A detailed survey has not been carried out, nor the services, appliances and fittings tested. Room sizes should not be relied upon for furnishing purposes and are approximate. If floor plans are included, they are for guidance only and illustration purposes only and may not be to scale. If there are any important matters likely to affect your decision to buy, please contact us before viewing the property.