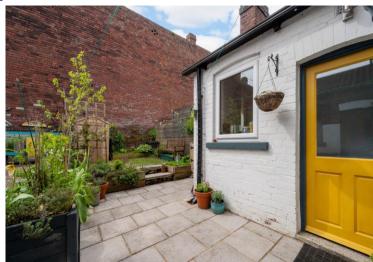

## Guide Price £240,000 - £250,000

Deceptively spacious 3-bedroom mid terraced property located in Abbeydale, within walking distance of a range of amenities. Stylishly presented accommodation arranged over 3 floors, including a superb open plan dining kitchen, modern bathroom and impressive rear garden. Benefits from combination gas central heating and double glazing. Beautifully presented cosy bay fronted lounge complemented by feature fireplace with decorative tiling, ornate wooden surround and slate hearth. Presented with neutral carpet. The dining area overlooks the rear garden, providing a flexible living space with cellar access. The off-shot kitchen is fitted with 2 tone units painted with modern tones, styled with wood effect worktops, brass handles and laminate floor. The first floor comprises of 2 neutrally presented good sized bedrooms, a front facing double room with generous closet and smaller bedroom /home office overlooking the garden. The bathroom is equipped with 3-piece white suite, rainfall shower and chrome heated towel rail tiled with sea green brick shaped tiles. Stairs rise to the second floor creating a generously proportioned main bedroom, styled with a bold feature wall, neutral carpet, dormer window and access to the eaves. Externally a communal passageway leads to an attractive rear garden designed with stone patio, raised lawn, sleeper beds filled with colourful planting, trellis, exposed brick and panelled fencing. Ideal outdoor space in which to relax. Plymouth Road is ideally placed for local shops and amenities on Abbeydale Road, including a growing café culture, local schools including the new Mercia School, along with access to the city centre, train stations, motorway, universities, hospitals and the Peak District.